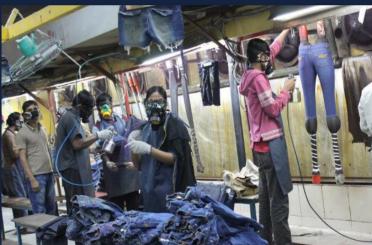

# PRODUCTION DEVELOPMENT

Production Management:

We closely monitor production and quality.

We ensure that delivery times are met.

Quality Control:

We carry out regular inspections during production.

We check the quality of materials and finished products.

**Quality Control** 