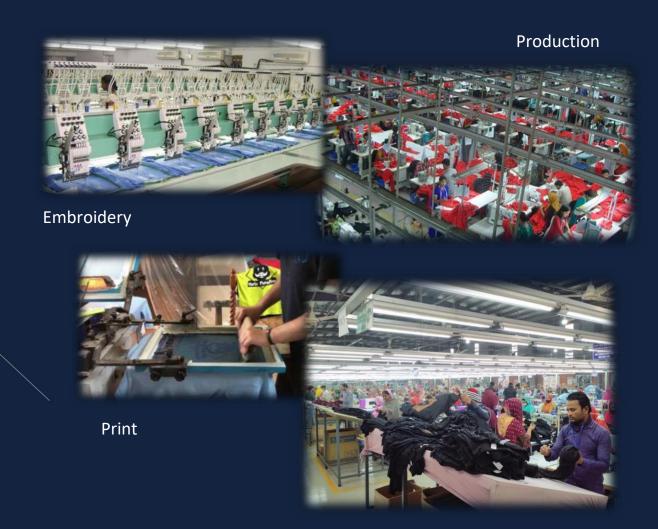

# PRODUCTION DEVELOPMENT

Production Management:

We closely monitor production and quality.

We ensure that delivery times are met.

Quality Control:

We carry out regular inspections during production.

We check the quality of materials and finished products.

#### **Production Management:**

We closely monitor production and quality. We ensure that delivery times are met. Quality Control:

We carry out regular inspections during production. We check the quality of materials and finished products.