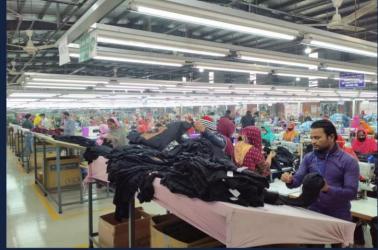

# PRODUCTION DEVELOPMENT

Production Management:

We closely monitor production and quality.

We ensure that delivery times are met.

Quality Control:

We carry out regular inspections during production.

We check the quality of materials and finished products.

**Quality Control** 